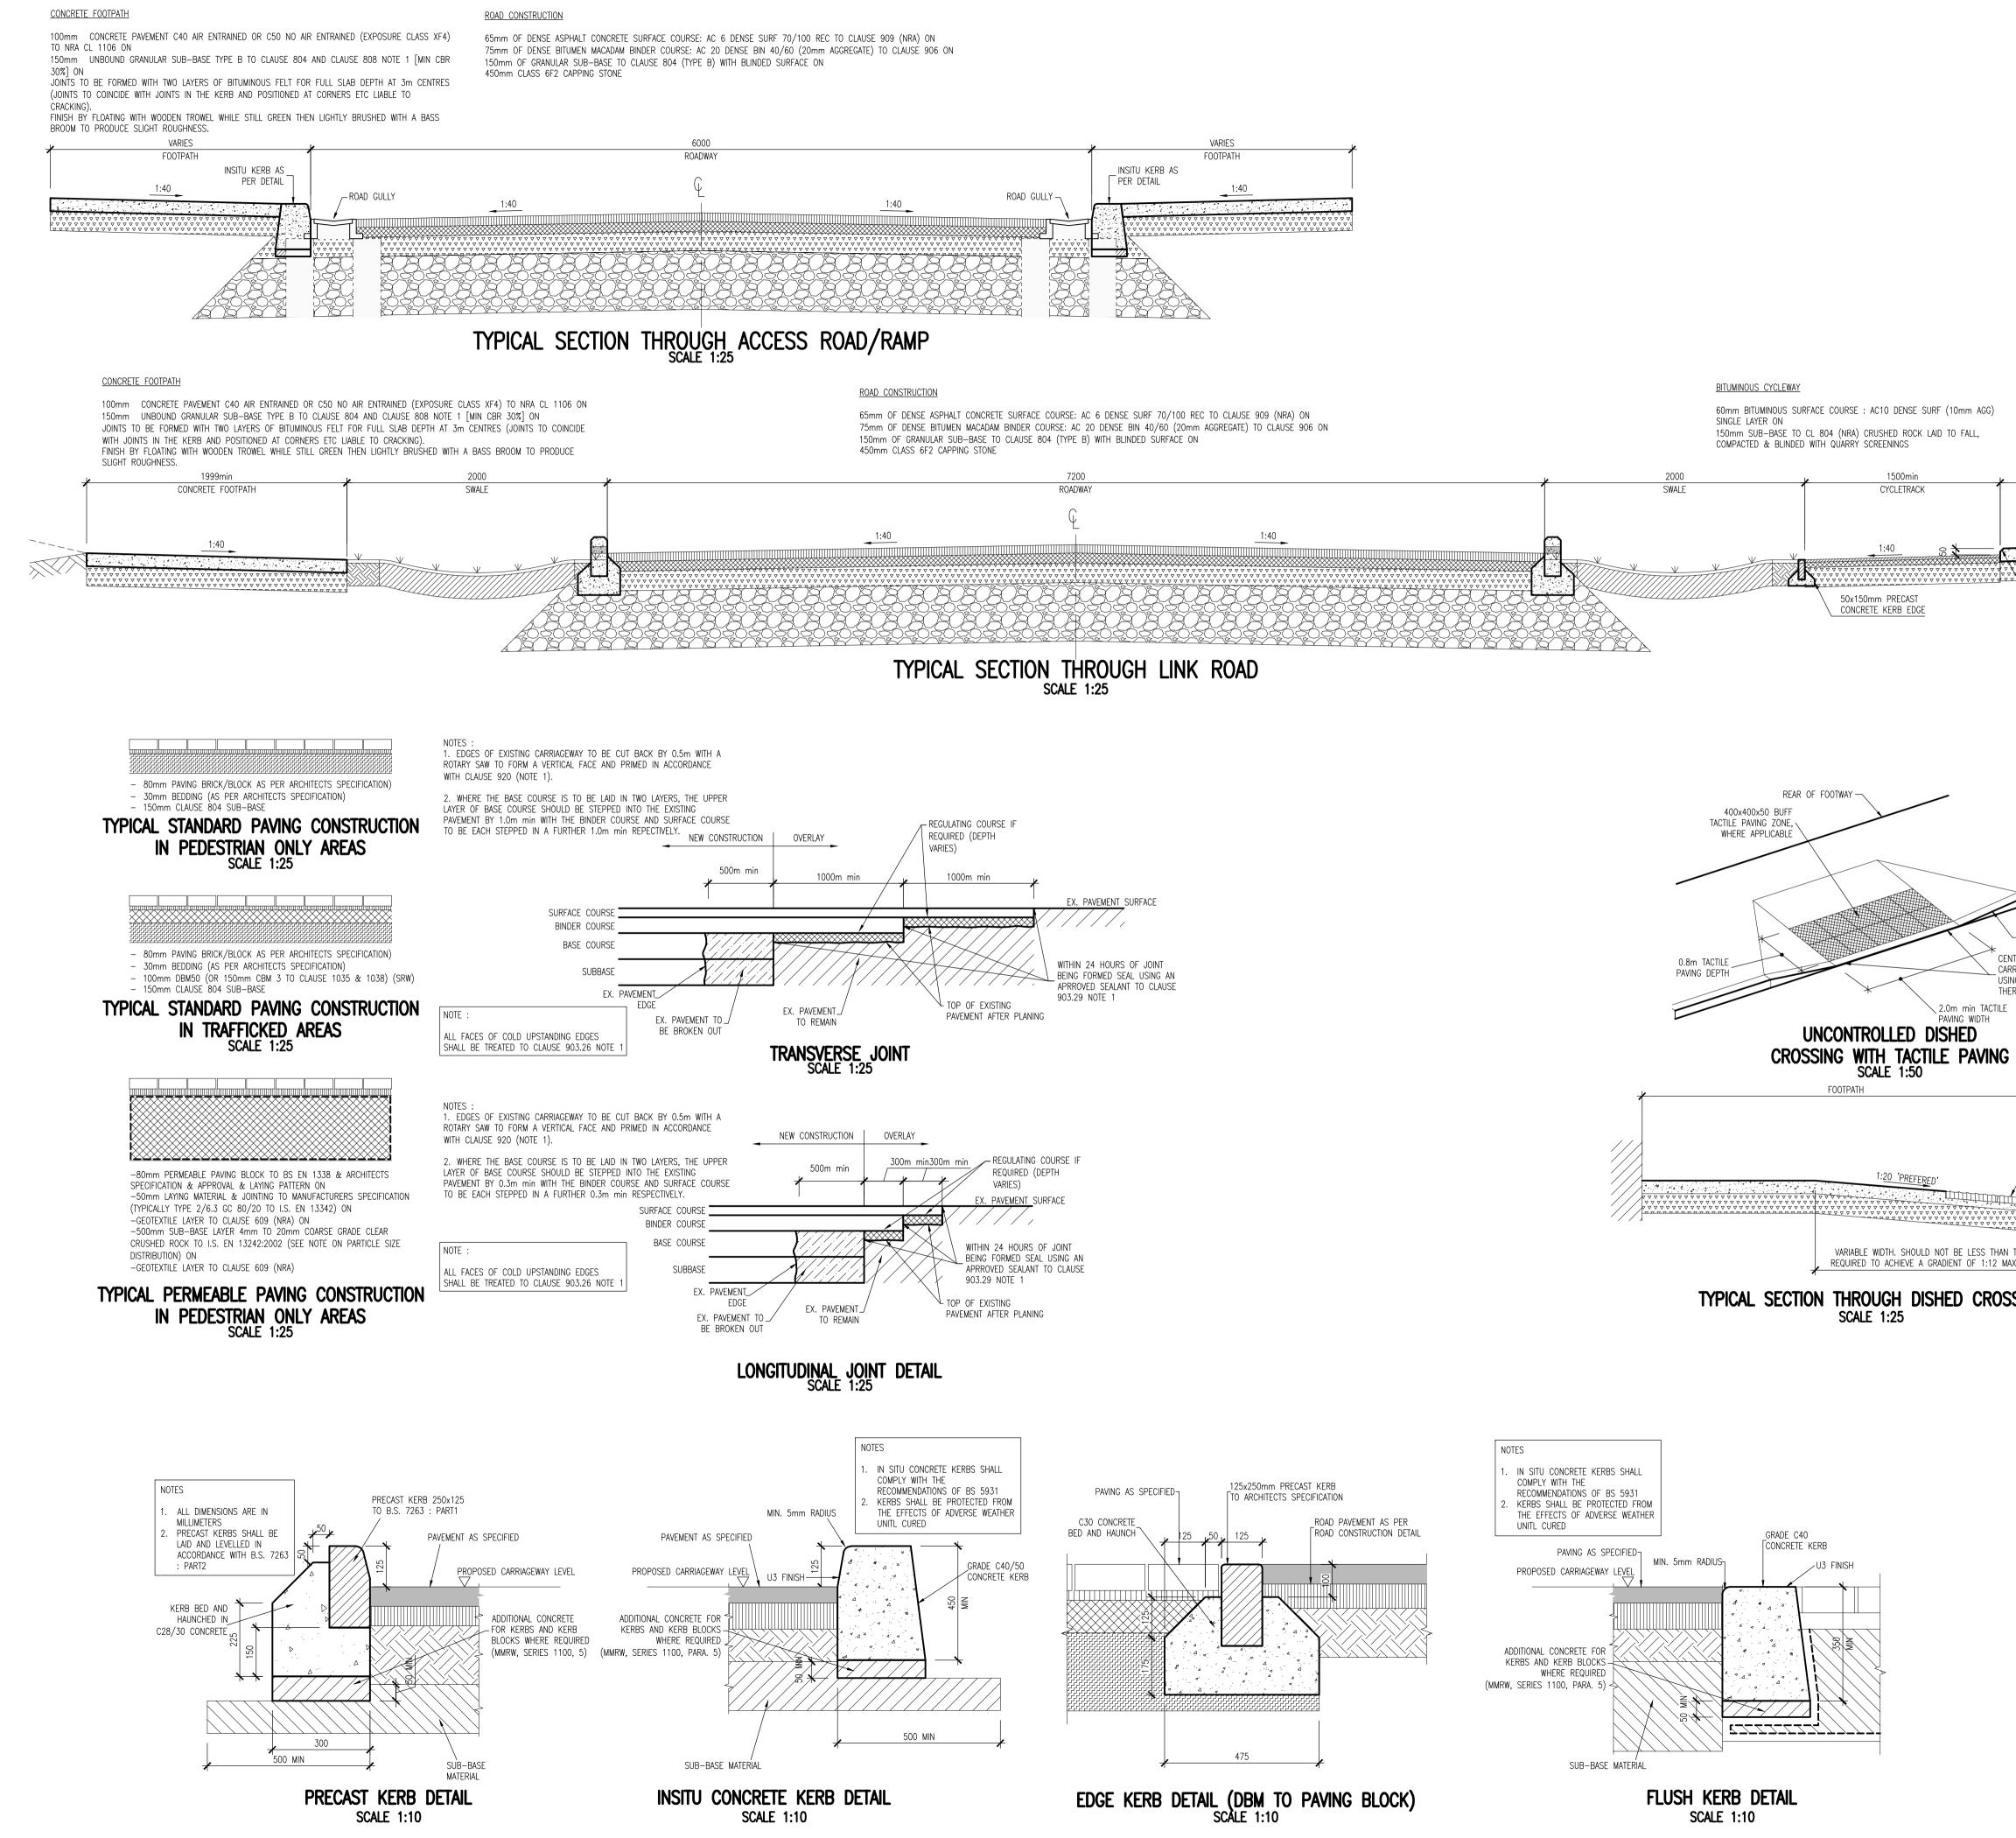

|                                                                                                                    | NOTES                                                                                                                                                                                                                                                                                        |                 |
|--------------------------------------------------------------------------------------------------------------------|----------------------------------------------------------------------------------------------------------------------------------------------------------------------------------------------------------------------------------------------------------------------------------------------|-----------------|
|                                                                                                                    | 1. POLYMOR MODIFIED STONE MASTIC ASPHALT SURFACE<br>COURSE SHALL COMPLY WITH THE REQUIREMENTS OF<br>CLAUSE 942 OF THE NRA'S 'SPECIFICATION FOR ROAD<br>WORKS' AND SHALL SATISFY THE REQUIREMENTS OF<br>TABLE 9/2. IT SHALL BE LAID & COMPACTED IN<br>ACCORDANCE WITH CLAUSE 901 & CLAUSE 702 |                 |
|                                                                                                                    | 2. DENSE BITUMEN MACADAM BINDER COURSE SHALL<br>COMPLY WITH THE REQUIREMENTS OF CLAUSE 906 OF<br>THE NRA'S 'SPECIFICATION FOR ROAD WORKS' & SHALL<br>SATISFY THE REQUIREMENTS OF TABLE 9/1. IT SHALL BE<br>LAID & COMPACTED IN ACCORDANCE WITH CLAUSE 901                                    | E               |
|                                                                                                                    | & CLAUSE 702.<br>3. SUB-BASE MATERIAL SHALL COMPLY WITH CLAUSE 804<br>GRANULAR MATERIAL TYPE B OF NRA'S SPECIFICATION<br>FOR ROAD WORKS (SRW) & SHALL SATISFY THE<br>REQUIREMENTS OF TABLE 8/4 & 8/2.                                                                                        |                 |
|                                                                                                                    | <ul> <li>4. SUB FORMATION &amp; CAPPING MATERIAL SHALL COMPLY<br/>WITH CLAUSE 613 OF THE NRA'S 'SPECIFICATION FOR<br/>ROAD WORKS' &amp; SHALL SATISFY THE REQUIREMENTS OF<br/>TABLE 6/1 &amp; 6/2.</li> </ul>                                                                                |                 |
|                                                                                                                    | 5. STONE BLINDING WITH 2-6.3mm AGGREGATE SHALL MEET<br>THE FOLLOWING GRADINGS, IN ACCORDANCE WITH IS EN<br>13242                                                                                                                                                                             |                 |
|                                                                                                                    | BS SIEVE SIZE (mm) % BY MASS PASSING<br>14 100<br>10 98-100<br>6.3 80-99<br>2.0 0-20<br>1.0 0-5                                                                                                                                                                                              |                 |
|                                                                                                                    | 6. CRUSHED STONE WITH 4-20mm AGGREGATE SHALL MEET<br>THE FOLLOWING GRADINGS, IN ACCORDANCE WITH IS EN<br>13242                                                                                                                                                                               | r               |
|                                                                                                                    | BS SIEVE SIZE (mm) % BY MASS PASSING                                                                                                                                                                                                                                                         |                 |
| CONCRETE FOOTPATH                                                                                                  | 31.5       98-100         20       90-99         10       25-70         4       0-15         5       0-5                                                                                                                                                                                     |                 |
|                                                                                                                    | 7. ANY ROADS PROPOSED TO BE USED FOR CONSTRUCTION<br>TRAFFIC ARE TO HAVE INCREASED DEPTH OF SUB-BASE<br>FOR THE DURATION OF CONSTRUCTION IN ACCORDANCE                                                                                                                                       |                 |
| 25mm x 25mm<br>CHAMFERED EDGE                                                                                      | WITH DBFL SPECIFICATIONS.<br>8. ALL WORKS SHALL BE COMPLETED IN ACCORDANCE WITH<br>THE REQUIREMENTS OF THE LOCAL AUTHORITY.                                                                                                                                                                  |                 |
|                                                                                                                    | 9. ALL GEOGRIDS TO BE LAID IN ACCORDANCE WITH<br>MANUFACTURERS SPECIFICATIONS.                                                                                                                                                                                                               |                 |
|                                                                                                                    | 10. ALL FILLING BELOW CAPPING LAYER (IE SUB-FORMATION)<br>TO BE GRANULAR FILL MATERIAL CLASS 1C COARSE<br>GRANULAR MATERIAL IN ACCORDANCE WITH THE<br>SPECIFICATION FOR ROADWORKS, NRA                                                                                                       |                 |
|                                                                                                                    | 11. ALL ROAD GULLIES IN ROADWAYS TO BE NON-LOCKABLE                                                                                                                                                                                                                                          |                 |
|                                                                                                                    |                                                                                                                                                                                                                                                                                              |                 |
|                                                                                                                    |                                                                                                                                                                                                                                                                                              |                 |
|                                                                                                                    |                                                                                                                                                                                                                                                                                              |                 |
| STANDARD                                                                                                           |                                                                                                                                                                                                                                                                                              |                 |
| KERB<br>TAPER/<br>DROPPER KERB                                                                                     |                                                                                                                                                                                                                                                                                              |                 |
| CENTRAL KERBS TO BE FLUSH WITH<br>CARRIAGEWAY SURFACE AND MARKED<br>USING WHITE ROADMARKING<br>THERMOPLASTIC PAINT |                                                                                                                                                                                                                                                                                              |                 |
| IC                                                                                                                 |                                                                                                                                                                                                                                                                                              |                 |
| 400x400x50 'DIMPLED' TACTILE                                                                                       |                                                                                                                                                                                                                                                                                              |                 |
| PAVING SLAB PLACED IN CONCRETE<br>WHILE STILL PLASTIC TO ENSURE<br>GOOD ADHESION                                   |                                                                                                                                                                                                                                                                                              |                 |
|                                                                                                                    |                                                                                                                                                                                                                                                                                              |                 |
| DSSING                                                                                                             |                                                                                                                                                                                                                                                                                              | GD<br>GD        |
|                                                                                                                    | PP2         29/04/19         PRE-PLANNING MTG (ABP)         SM         C           PP1         20/11/18         PRE-PLANNING TO SDCC         PTC         C                                                                                                                                   | GD<br>GD<br>Chk |
|                                                                                                                    | PLANNING                                                                                                                                                                                                                                                                                     |                 |
|                                                                                                                    | gdcl                                                                                                                                                                                                                                                                                         |                 |
|                                                                                                                    | CONSULTING ENGINEERS                                                                                                                                                                                                                                                                         |                 |
|                                                                                                                    | Scope House, 75 Shelton Street<br>Perrystown, Covent Garden,<br>Dublin D12 K8PP London WC2H 9.<br>www.gdalyconsulting.com                                                                                                                                                                    |                 |
|                                                                                                                    | PROJECT<br>Cookstown Cross, Fourth Avenue<br>Cookstown Industrial Estate                                                                                                                                                                                                                     | е               |
|                                                                                                                    | CLIENT Steelworks Property                                                                                                                                                                                                                                                                   |                 |
|                                                                                                                    | Developments Limited                                                                                                                                                                                                                                                                         |                 |
|                                                                                                                    | Typical Civil Details Sheet 1                                                                                                                                                                                                                                                                |                 |
|                                                                                                                    | drn. by: PTCdate: JUL 16scale: 1:500drawing size: A1chk: TMapp: GDiob po:drg po:rev:                                                                                                                                                                                                         |                 |
| GDCL 2018 (C)                                                                                                      | job no: drg. no: rev:<br>P-1606 P-1606-C-103 PP4                                                                                                                                                                                                                                             | 4               |